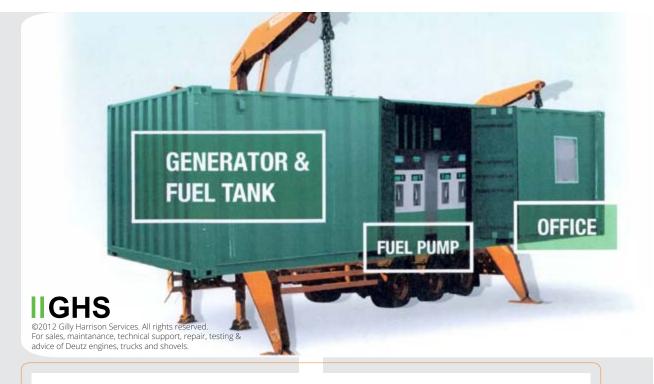

#### **TECHNICAL CHARACTERISTICS**

From 5.000 ltr. To 45.000 ltr. Installed in less then 30 minutes. All necessary safety systems. Heat-resistent office.
20 ft. up to 40 ft. container. With sideloader easy to place. Can be build to client specifications. Built-in generator.

## WE HAVE LISTENED TO OUR CUSTOMERS

OUR MOBILE FUEL SYSTEM MAKES IT POSSIBLE TO DELIVER TWO TYPES OF FUEL SIMULTANIOUSLY; DIESEL AND BENZINE.

The connection for the fuel supply is located on the roof of the container, which is opened by means of a slot. The container is provided with fire-resistant material. Special extinguishing equipment is available. The operation of the system can be done by one person.

### Generator 35KVA

It is possible to provide power through a generator for in-house, for example, to facilitate additional amenities as outdoor lighting, billboards and air-conditioning.

THE SYSTEM IS DESIGNED TO BE OPERATIONAL IN AREAS WHERE THERE IS A LACK OF FACILITIES TO DELIVER FUEL