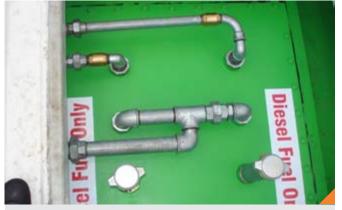

## WE HAVE LISTENED TO OUR CUSTOMERS

OUR MOBILE FUEL SYSTEM MAKES IT POSSIBLE TO DELIVER TWO TYPES OF FUEL SIMULTANIOUSLY; DIESEL AND BENZINE.

The connection for the fuel supply is located on the roof of the container, which is opened by means of a slot. The container is provided with fire-resistant material. Special extinguishing equipment is available. The operation of the system can be done by one person.