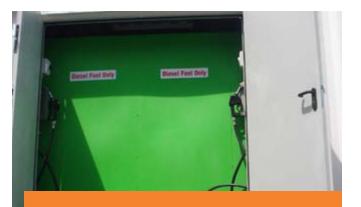

## WE HAVE LISTENED TO OUR CUSTOMERS

OUR MOBILE FUEL SYSTEM MAKES IT POSSIBLE TO DELIVER TWO TYPES OF FUEL SIMULTANIOUSLY; DIESEL AND BENZINE.

The connection for the fuel supply is located on the roof of the container, which is opened by means of a slot. The container is provided with fire-resistant material. Special extinguishing equipment is available. The operation of the system can be done by one person.