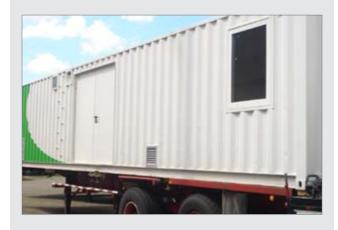

# FUEL STATION SYSTEM 100% SELF SUPPORTED

Revolutionary mobile system to deliver fuel on the spot where ever you need it. Movable within 30 minutes, specially constructed to be handled by a sideloader.

## WE HAVE LISTENED TO OUR CUSTOMERS

OUR MOBILE FUEL SYSTEM MAKES IT POSSIBLE TO DELIVER TWO TYPES OF FUEL SIMULTANIOUSLY; DIESEL AND BENZINE.

The connection for the fuel supply is located on the roof of the container, which is opened by means of a slot. The container is provided with fire-resistant material. Special extinguishing equipment is available. The operation of the system can be done by one person.