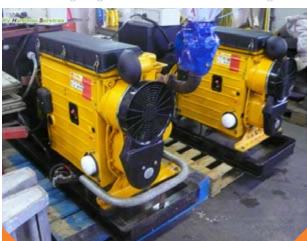

### Generator 35KVA

It is possible to provide power through a generator for in-house, for example, to facilitate additional amenities as outdoor lighting, billboards and air-conditioning.

THE SYSTEM IS DESIGNED TO BE OPERATIONAL IN AREAS WHERE THERE IS A LACK OF FACILITIES TO DELIVER FUEL